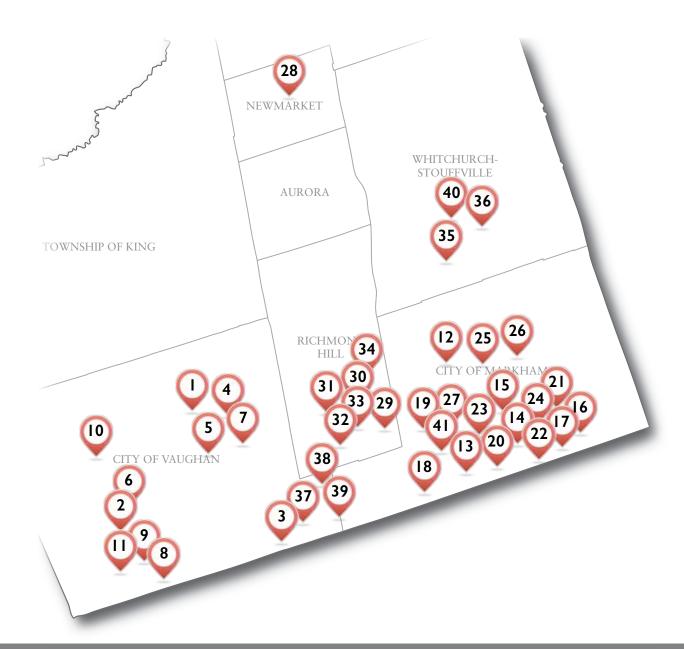

ills for employment, college preparation, or use in daily life.

#### Employment and Academic Skills Upgrading

Upgrade your reading, writing, math, computer and/or soft skills in order to pursue a degree or career. Whether preparing for Adult Credit School, Apprenticeship or College, returning to work or education, this course will provide individualized instruction at your own pace.

#### **GED** Preparation

Get individualized support and instruction while preparing for your GED. All subjects are offered.

#### Literacy and Computer Skills for Adults with Special Needs

Through individualized instruction and support, adults with varying levels of abilities build and enhance their employability and life skills for success and independence at their own pace.



## **CLASS LOCATION MAP**



### Take advantage of our unique skill-based courses!

- Small class sizes
- · Targeted instruction in speaking/listening and reading/writing
- Language learning with technology
- Faster progress specific to language goals
- Custom selection of courses to suit individual learner needs

Many of our locations are equipped with smart boards. Our learners have access to computers/laptops and the software specifically designed for language learning.

## COURSE LOCATIONS AND TIMES To view a more detailed map of a location, click on the site name.

|      |