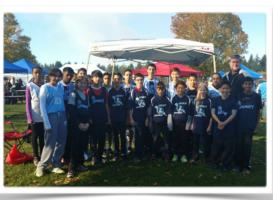

#### **Cross Country**

Our Legacy Cross Country team finished the season with determination this week at the regionals at Bruce's Mill Conservation Area. Our team had a very successful season with strong personal and team results. Over 70 Legacy students competed in the Area run and 19 made it through to the Regionals. Of note, both the Jr. boys team and the Sr. Boys team captured the Area Pennant for Legacy. The Intermediate Boys finished 3rd. At the Regionals, everyone had a personal best and the day was capped off with our Sr. Boys finishing 4th out of 190 schools in York Region. Congratulations from Mr. Carlisle, Ms. Ambtman and Ms. Gardner!

Our very own Ms. Ambtman will be making the 42.195 kilometre trek through the Toronto Marathon route this weekend! We wish her all the best!

| Monday.                           | October 19                  |  |  |  |
|-----------------------------------|-----------------------------|--|--|--|
| Day 3                             |                             |  |  |  |
| Canadian Federal Election         |                             |  |  |  |
| Tuesday, October 20               |                             |  |  |  |
| Day 4                             |                             |  |  |  |
| 2:00pm                            | Terry Fox Run               |  |  |  |
| Wednesday, October 21             |                             |  |  |  |
| Day 5                             |                             |  |  |  |
| Thursday, October 22              |                             |  |  |  |
| Day 1                             |                             |  |  |  |
| Friday, October 23                |                             |  |  |  |
| Day 2                             |                             |  |  |  |
| Postponed - Peace Tree Conference |                             |  |  |  |
| Monday,                           | October 26                  |  |  |  |
| Student (                         | Council - Elections         |  |  |  |
| Day 3                             |                             |  |  |  |
| 9:00am                            | Student Council - speeche   |  |  |  |
| 2:00pm                            | HPV (gr.8 girls); Hep B(gr. |  |  |  |